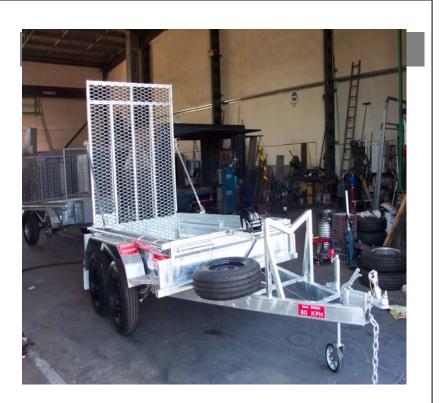

## **DINGO - COMBI**

| Туре:          | Dingo Combination Trailer                                                                                    |
|----------------|--------------------------------------------------------------------------------------------------------------|
| Model:         | 8.6X5DC                                                                                                      |
| Size:          | 8'6" x 5' (2580 mm x 1500 mm)                                                                                |
| Shape:         | BXT                                                                                                          |
| Capacity:      | 2000 kg GVM                                                                                                  |
| Chassis:       | 50 x 50 x 2 mm RHS                                                                                           |
| Floor:         | Checkered plate                                                                                              |
| Draw-bar:      | 100 x 50 x 3 mm RHS                                                                                          |
| Axle:          | 40 mm SQ – Dual axle                                                                                         |
| Suspension:    | Rocker suspension – 5 leaf                                                                                   |
| Brakes:        | Mechanical Over-ride brakes                                                                                  |
| Tyres:         | 14" L/T                                                                                                      |
| Weight:        | 640 kg                                                                                                       |
| Colour:        | 320 (Optional)                                                                                               |
| Attachment(s): | <ul> <li>Expanded Mesh Ramp (2000x 1480)</li> <li>Jockey wheel (Optional)</li> </ul>                         |
| Option(s):     | <ul><li>With and without winch, cable and straps</li><li>With and without "M" frame on Draw-bar</li></ul>    |
|                | <ul> <li>If fitted with 45mm SQ axles and 4/wheel electric brakes<br/>and b-away then 2900 kg GVM</li> </ul> |
| Note:          | Top of trailer is supported by 40x40x2 RHS on the top of sides                                               |